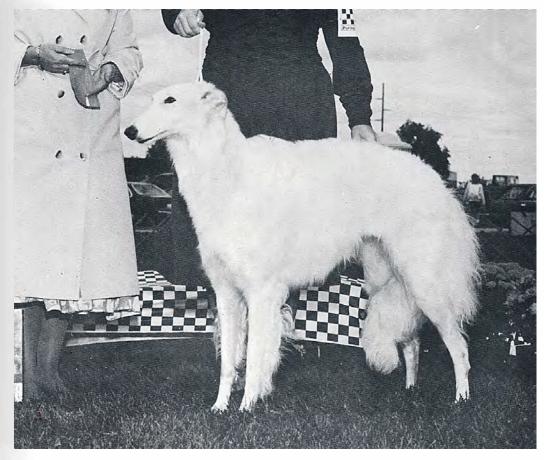

## Twin Elm's Alitzchka, F.Ch.

December 26, 1986 Breeder: Owner Female White and Cream Sylvia Sohr 6130 Northwestern Avenue Racine, WI 53406 (414)633-4404

Example a, in very limited conformation showing, needs only her majors to finish. She has easy reach and movement; is sweet, intelligent and beautiful. Handled by Suzan Breaz and Doyle.